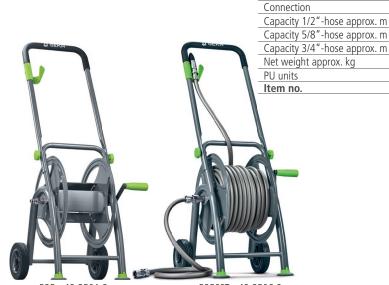

## GEKA® plus hose trolleys

P25SST

12

42.8506.9

GEKA® plus push-fit connectors

50

40

25

42.8501.9

## GEKA® plus hose trolley P25 and P25SST

Advantages / benefits: ......sturdy, powder-coated steel construction
easy & convenient handling, ergonomic height

optimized frame design for guaranteed stability and easy rolling

gripping solid rubber tyres for comfortable rolling

convenient accessory rack to hold a nozzle

tool-free assembly and disassembly of the handle for quick and easy storage during the winter season

can be set up quickly and easily without the need of special tools

with GEKA® plus push fit connector inside and outside

42.8506.9 with 25m GEKA® plus water hose 110 1/2", high-quality, robust push-fit connector system and spray nozzle made of brass + 1,5m supply

hose

Material: .......frame: powder-coated steel; grip, tyres: black rubber;

accessory rack and crank handle: green plastic; intake tube: stainless steel

GEKA® plus push-fit connectors: chromed brass

Temperature range:.....+4 to +60°C (depending on the type of hose)

Dimensions cm: ......41 x 99 x 39

Please note: ......pre-assembled; spare parts available on demand

P25 - 42.8501.9

P25SST - 42.8506.9

sturdy steel construction

convenient accessory rack to hold a nozzle

easy and tool-free assembly

gripping solid rubber tyres for comfortable rolling