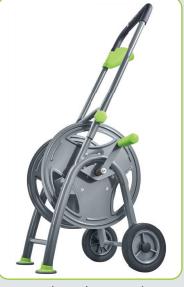

## GEKA® plus hose trolley P25 and P25SST

Advantages / benefits: ......sturdy, powder-coated steel construction
easy & convenient handling, ergonomic height

optimized frame design for guaranteed stability and easy rolling

gripping solid rubber tyres for comfortable rolling

convenient accessory rack to hold a nozzle

tool-free assembly and disassembly of the handle for quick and easy storage during the winter season

can be set up quickly and easily without the need of special tools

Please note: ......pre-assembled; spare parts available on demand

P25 - 42.8501.9

P25SST - 42.8506.9

sturdy steel construction

convenient accessory rack to hold a nozzle

easy and tool-free assembly

gripping solid rubber tyres for comfortable rolling