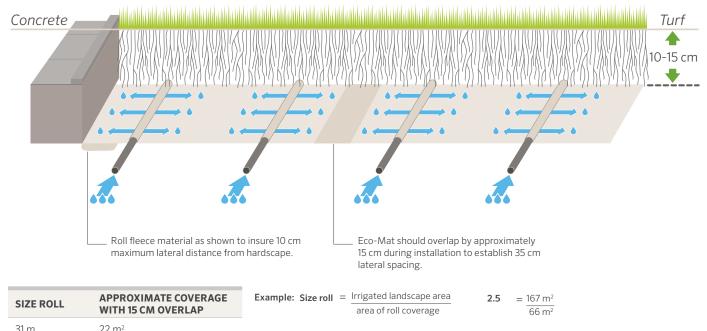

#### Eco-Mat Installed

Note: Example is based on a 90 m roll.

Notes: \* For purchasing, always round up to the nearest whole roll of Eco-Mat.

MICRO

90 m

66 m<sup>2</sup>